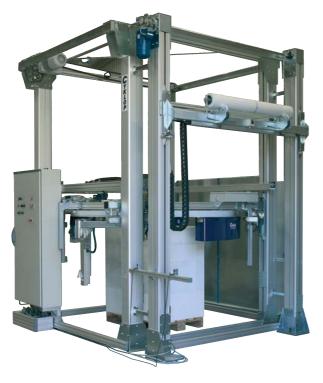

## TF/ITF

Top sheet dispensers in fully automatic production line types TF or integrated into stretchwrapper GL 2000 type ITF

For extra water protection, the production line can be fitted with equipment which, together with the Cyklop stretchwrapper, will also meet this requirement.

The Cyklop top film dispenser TF is usually included in a fully automatic line next to a stretchwrapper when palletized goods need protection from dust or dampness on top. The machine is easy to fit and made of aluminium.

A programmable logic control system and frequency converters make the machine highly flexible and easy to customize.

The top film dispenser ITF is fully integrated into the GL 2000 when it comes to electricity, pneumatics and programs.