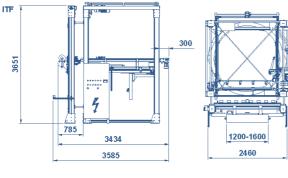

## **Specification**

**Capacity:** approx 50-85 pallets/h. **Electricity:** 3x400 V+N+PE, 50 Hz.

Pneumatics: 6 bar.

**Film width:** 1200-1600 mm. **Film lenght:** Max 1800 mm (ITF)

Max 1900 mm (TF)

Call us for further information