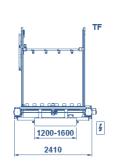

## **Specification**

**Capacity:** approx 50-85 pallets/h. **Electricity:** 3x400 V+N+PE, 50 Hz.

Pneumatics: 6 bar.

**Film width:** 1200-1600 mm. **Film lenght:** Max 1800 mm (ITF)

Max 1900 mm (TF)

Call us for further information