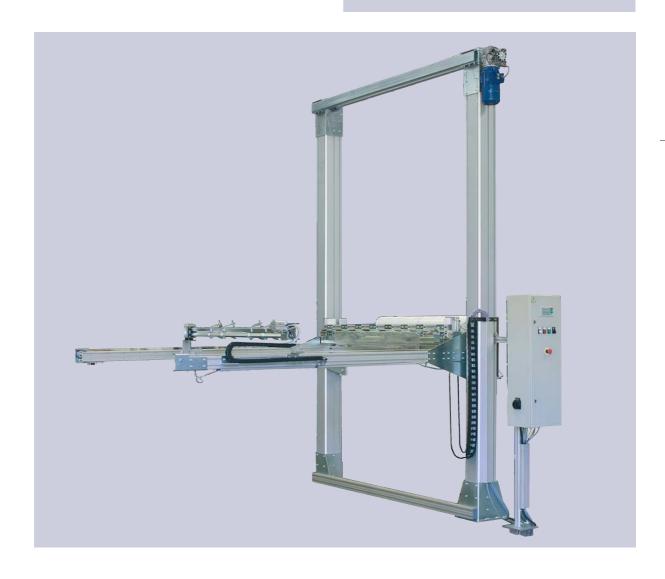

## TF/ITF

Top sheet dispensers in fully automatic production line types TF or integrated into stretchwrapper GL 2000 type ITF

For extra water protection, the production line can be fitted with equipment which, together with the Cyklop stretchwrapper, will also meet this requirement.

The Cyklop top film dispenser TF is usually included in a fully automatic line next to a stretchwrapper when palletized goods need protection from dust or dampness on top. The machine is easy to fit and made of aluminium.

A programmable logic control system and frequency converters make the machine highly flexible and easy to customize.

The top film dispenser ITF is fully integrated into the GL 2000 when it comes to electricity, pneumatics and programs.