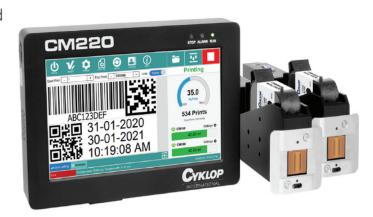

THERMAL INKJET PRINTER

©2020 Cyklop International - All rights reserved - Specifications are subject to change without notice

With the new and innovative CM 220 inkjet printer controller, Cyklop takes the next step in ease of use. A colour touchscreen with a screen diagonal of 177 mm. provides easy operation and control of printing functions. At a glance you can see, among other things, the print speed, the currently selected print image and the filling level of the ink cartridges.

The information to be printed, such as text, date, time, logos or barcodes, can be easily and conveniently programmed using the touchscreen. With resolutions up to 600 dpi and print lengths up to 2 meters, virtually unlimited printing options are possible.

For printing at two locations, an optional second printhead can be connected to the controller.

Maintenance or repair costs are reduced to virtually zero with the new CM 220 in combination with our cartridges. This will also guarantee you high reliability and the lowest cost.