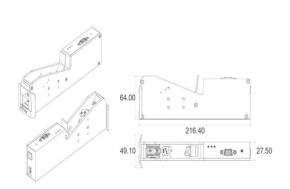

| Technical data                     |                                     |
|------------------------------------|-------------------------------------|
| Print technology                   | Thermal Inkjet                      |
| Print distance                     | Up to 10 mm, dependent on printhead |
| Print height                       | Up to 25,4 mm (1") per printhead    |
| Print speed                        | Up to 76 m/min at 300 dpi           |
| Resolution                         | Max 600 dpi                         |
| Storage                            | 8 Gb                                |
| Dimensions; Controller (L x W x H) | 193 x 130,3 x 34,5 mm               |
| Dimensions; Printhead              | Miscellaneous - upon request        |
| Font type                          | Windows True Fonts                  |
| Display                            | 7" color display                    |
| Power                              | AC 100 – 240V, 50/60Hz, 2,5A        |
| Ink                                | Water and solvent                   |
| Environment temperature            | 5° to 50° C                         |