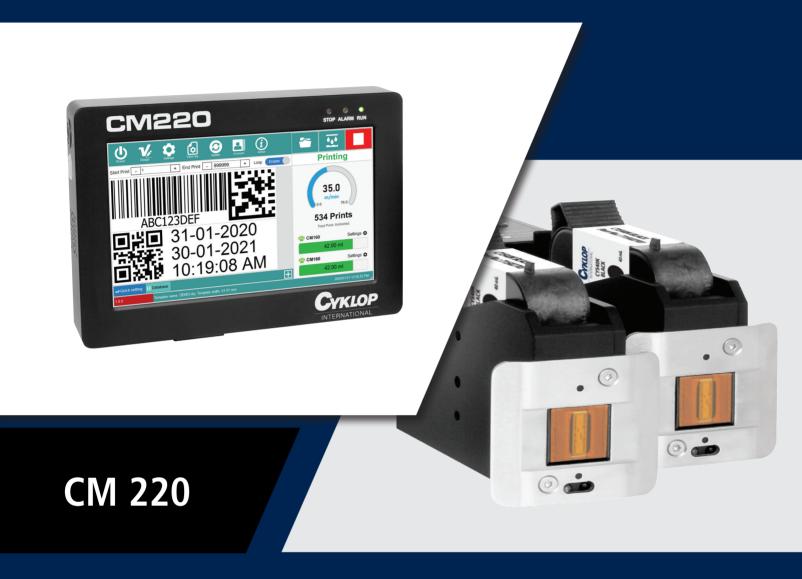

THERMAL INKJET PRINTER

©2020 Cyklop International - All rights reserved - Specifications are subject to change without notice

With the new and innovative CM 220 inkjet printer controller, Cyklop takes the next step in ease of use. A colour touchscreen with a screen diagonal of 177 mm. provides easy operation and control of printing functions. At a glance you can see, among other things, the print speed, the currently selected print image and the filling level of the ink cartridges.

The information to be printed, such as text, date, time, logos or barcodes, can be easily and conveniently programmed using the touchscreen. With resolutions up to 600 dpi and print lengths up to 2 meters, virtually unlimited printing options are possible.

For printing at two locations, an optional second printhead can be connected to the controller.

Maintenance or repair costs are reduced to virtually zero with the new CM 220 in combination with our cartridges. This will also guarantee you high reliability and the lowest cost.