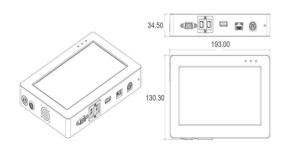

| Technical data                     |                                     |
|------------------------------------|-------------------------------------|
| Print technology                   | Thermal Inkjet                      |
| Print distance                     | Up to 10 mm, dependent on printhead |
| Print height                       | Up to 25,4 mm (1") per printhead    |
| Print speed                        | Up to 76 m/min at 300 dpi           |
| Resolution                         | Max 600 dpi                         |
| Storage                            | 8 Gb                                |
| Dimensions; Controller (L x W x H) | 193 x 130,3 x 34,5 mm               |
| Dimensions; Printhead              | Miscellaneous - upon request        |
| Font type                          | Windows True Fonts                  |
| Display                            | 7" color display                    |
| Power                              | AC 100 – 240V, 50/60Hz, 2,5A        |
| Ink                                | Water and solvent                   |
| Environment temperature            | 5° to 50° C                         |