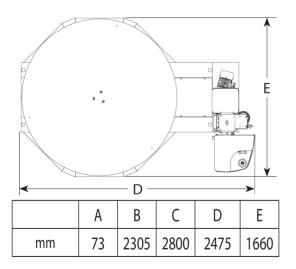

## **Options:**

- Larger turning table
- Fxtended mast
- Access ramp (for hand manouvered fork lift)
- Integrated scale
- Freezer version
- Other options on request

**Dimensions CTT 300** 

Cyklop UK Limited +44 7
Unit 2, Generation Business Park www.
Barford Road info@
St. Neots, Cambridgeshire

## < Click for a video of the CTT 300 >

| Technical specifications:      |                                |
|--------------------------------|--------------------------------|
| Turning table                  | Ø1650 mm                       |
| Max. pallet dimensions (LxWxH) | 1,200 x 1,000 x 2,200 mm       |
| Max. pallet weight             | 2,000 Kg                       |
| Speed                          | up to 15 rpm                   |
| Pre-stretch                    | 60% - 400%                     |
| Stretch wrapping programs      | 9 adjustable programmes        |
| Start / Stop                   | Frequency controlled           |
| Film                           | Core 76 mm                     |
|                                | Outer diameter 250 mm          |
|                                | Width 500 mm                   |
| Protection                     | IP54                           |
| Control                        | PLC                            |
| Power                          | 200-240 V / 50-60 Hz / 1 phase |
| Weight                         | 380 kg                         |