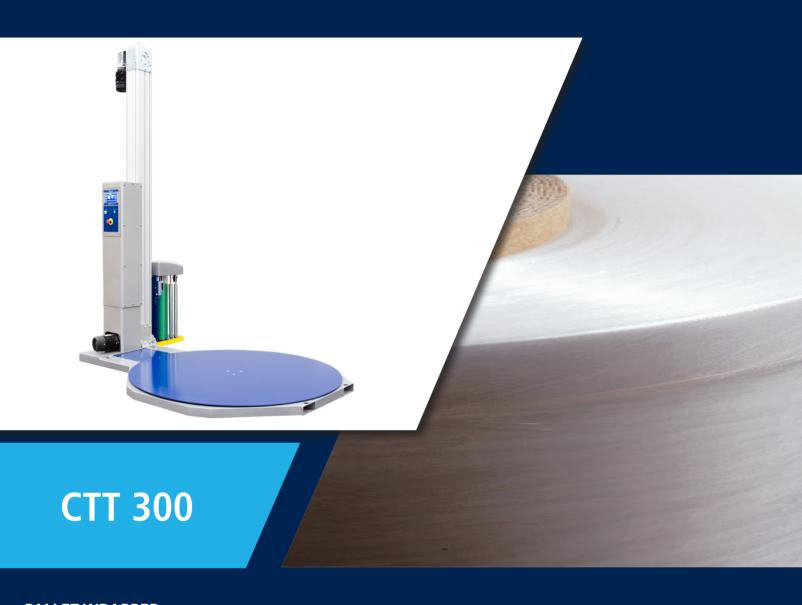

**PALLET WRAPPER** 

The CTT 300 is a turntable wrapper, suitable for stabilizing up to 20 to 50 pallets per day with wrapping film. With this type of pallet wrapper, the product is placed on a turntable, the disc rotates and wraps the film around the product to stabilize the load. The machine is easy to move, with the help of a forklift truck, the pallet wrapper can quickly be placed somewhere else.

The CTT 300 is equipped with an automatic cutting unit, which saves time and is ergonomic for the employees. The touch display is easy to operate and to "lock". The right program can easily be chosen. A sensor automatically detects the load height up to a maximum height of 2200 mm. The CTT 300 is a high-quality Swedish machine that can easily be upgraded with various options (see below).

## **Cost saving**

The unique "power-ecostretch" pre-stretch system can achieve a pre-stretch of up to 400%. So from 1 meter of film 5 meters of film is made, which can result in a cost and environmental saving of up to 75%. In this way the CTT 300 quickly pays for itself.

The pre-stretch rollers in the foil carriage are motor-driven. As a result, even (very) light and vulnerable pallets can be stably wound at a low cost per pallet.