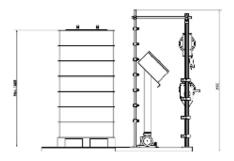

Technical data:

| Turntable:          | 8 mm steelplate                                                    |
|---------------------|--------------------------------------------------------------------|
| Palletload:         | L x W max. 850 x 850 mm (diameter 1.200 mm), loads bigger than the |
|                     | turntable may not be placed                                        |
| Palletheight:       | 1.600 mm                                                           |
| Palletweight:       | max. 1.500 kg (pallet + max. 7 jumbocoils)                         |
| Strapping material: | PETP 12, 16 en 19 mm and PP                                        |
| Power supply:       | 230 V, 1 phase, 50 Hz + Zero, 0,5 kW                               |
| Controller:         | Siemens PLC                                                        |
| Insulation class:   | IP 54                                                              |
| Color:              | RAL 5003                                                           |

Layout:

Subject to modification.

Cyklop Western Europe Postbus 551 8000 AN Zwolle Benjamin Franklinstraat 5 8013 NC Zwolle The Netherlands

Tel.: +31 (0)38 - 467 58 00 Fax: +31 (0)38 - 467 58 39 homepage: www.cyklop.nl e-mail: info@cyklop.nl