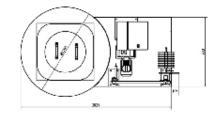

Technical data:

| Turntable:          | 8 mm steelplate                                                    |
|---------------------|--------------------------------------------------------------------|
| Palletload:         | L x W max. 850 x 850 mm (diameter 1.200 mm), loads bigger than the |
|                     | turntable may not be placed                                        |
| Palletheight:       | 1.600 mm                                                           |
| Palletweight:       | max. 1.500 kg (pallet + max. 7 jumbocoils)                         |
| Strapping material: | PETP 12, 16 en 19 mm and PP                                        |
| Power supply:       | 230 V, 1 phase, 50 Hz + Zero, 0,5 kW                               |
| Controller:         | Siemens PLC                                                        |
| Insulation class:   | IP 54                                                              |
| Color:              | RAL 5003                                                           |

Layout:

Subject to modification.

Cyklop Western Europe Postbus 551 8000 AN Zwolle Benjamin Franklinstraat 5 8013 NC Zwolle The Netherlands

Tel.: +31 (0)38 - 467 58 00 Fax: +31 (0)38 - 467 58 39 homepage: www.cyklop.nl e-mail: info@cyklop.nl