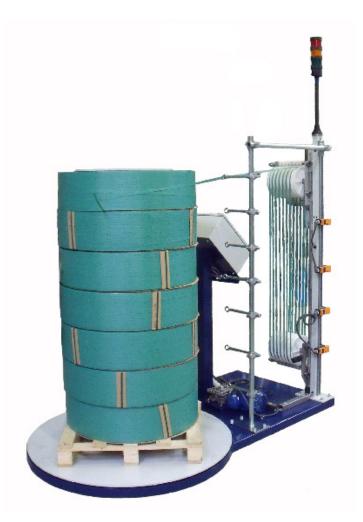

## Jumbo dispenser

The jumbo dispenser is a dispenser which can be used for extreme big coils (jumbo coils) PETP- and PP-strap. This dispenser has the main advantage that almost no handling is used to exchange a coil. Jumbo can have a weight starting from 80 kg, far above the allowed weight of manual handling products. The pallet with coils can be placed on the turn-table with a vork lift truck. If needed, a ramp can also be delivered. As soon the upper coil is empty, it can be removed and the next coil can be used. Jumbo coils allow you to work for a long time with one coil without the needed exchanging of the coils. Your advantage is mainly savings in time and productions stops.