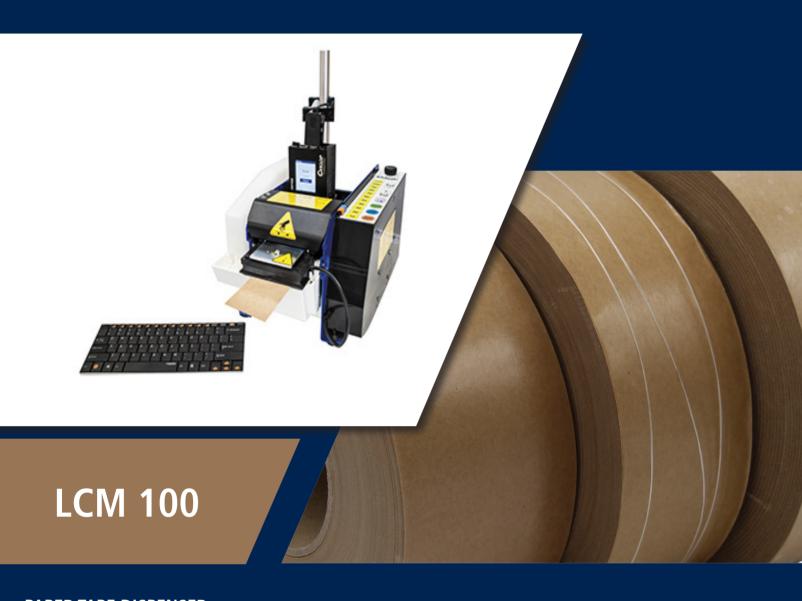

## Taping and coding in one

The LCM 100 paper tape dispenser is an electrical tape dispenser for gummed paper tape (Lapomatic) equipped with the CM 100 coding unit. The machine is suitable for sealing and coding large numbers of packages at the same time. Print the date, your logo or website on the adhesive tape for optimal recognition.

## **Advantages**

- Closing and coding at the same time
- Suitable for paper tape
- Accurate length detection
- Repeat button for 2 lengths
- Automatic power cut-off after 30 minutes without use
- Print height up to 12.7 mm