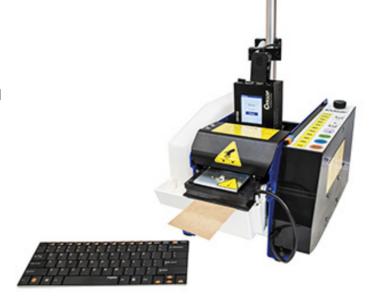

## Taping and coding in one

The LCM 100 paper tape dispenser is an electrical tape dispenser for gummed paper tape (Lapomatic) equipped with the CM 100 coding unit. The machine is suitable for sealing and coding large numbers of packages at the same time. Print the date, your logo or website on the adhesive tape for optimal recognition.

## **Advantages**

- Closing and coding at the same time
- Suitable for paper tape
- Accurate length detection
- Repeat button for 2 lengths
- Automatic power cut-off after 30 minutes without use
- Print height up to 12.7 mm