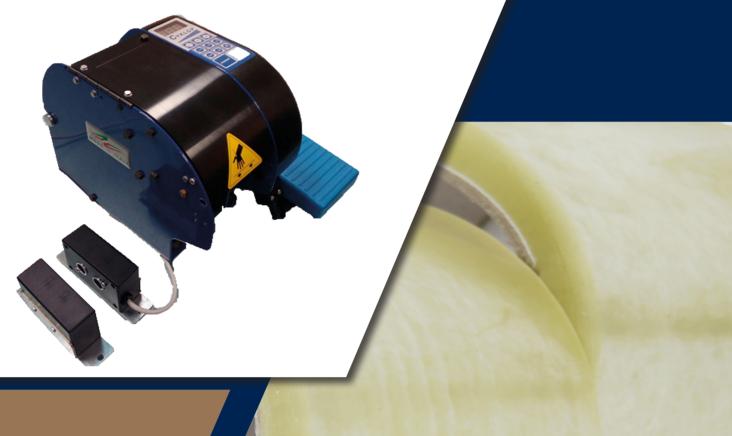

## TAPE DISPENSER

The tape dispenser ULIMAGIC is a compact electrical automatic tape dispenser, suitable for all types of self-adhesive tape. The tape dispenser detects the packaging dimensions and automatically dispenses the correct tape length. The machine is ideal for faster parcel processing and there is less tape waste due to accurate length determination. The ULIMAGIC is ideally suited for closing large volumes of varying dimensions.

#### Easy to use

The ULIMAGIC has a touch display, with which the device can be operated. The desired length can be set, the ULIMAGIC can store up to 5 lengths. In addition, the device can determine the length of the tape itself by placing the package between the sensors. The tape is dispensed by using the foot pedal.

#### **Advantages**

- Suitable for self-adhesive tape
- Automatic detection of packaging dimensions
- For large numbers of packages, with varying dimensions
- Lengths adjustable via display
- Delivery speed 15 meters / min.
- Robust metal construction