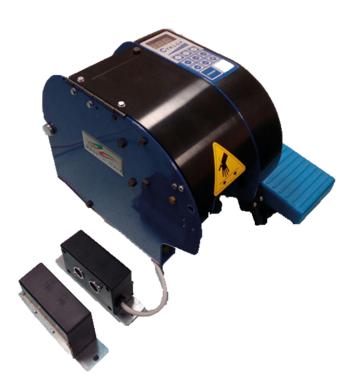

## TAPE DISPENSER

The tape dispenser ULIMAGIC is a compact electrical automatic tape dispenser, suitable for all types of self-adhesive tape. The tape dispenser detects the packaging dimensions and automatically dispenses the correct tape length. The machine is ideal for faster parcel processing and there is less tape waste due to accurate length determination. The ULIMAGIC is ideally suited for closing large volumes of varying dimensions.

#### Easy to use

The ULIMAGIC has a touch display, with which the device can be operated. The desired length can be set, the ULIMAGIC can store up to 5 lengths. In addition, the device can determine the length of the tape itself by placing the package between the sensors. The tape is dispensed by using the foot pedal.

#### **Advantages**

- Suitable for self-adhesive tape
- Automatic detection of packaging dimensions
- For large numbers of packages, with varying dimensions
- Lengths adjustable via display
- Delivery speed 15 meters / min.
- Robust metal construction

| Technical data:        |                                  |
|------------------------|----------------------------------|
| Speed                  | 15 mtr / min                     |
| Dimensions (H x W x D) | 158 x 270 x 205 mm               |
| Consumable             | Every type of self-adhesive tape |
| Roll width             | 15 - 75 mm                       |
| Outer roll diameter    | Max. 190 mm                      |
| Inner roll diameter    | 76 mm                            |
| Power supply           | 230 V / 50 Hz / 1 phase          |
| Weight                 | 6 kg                             |