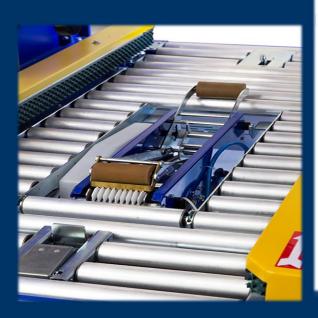

### **ZUMET MATIC X**

Automatic self-dimensioning carton sealer with gummed tape for top and bottom sealing of boxes.

The machine model is ideal to seal cartons, with different dimensions in length, width and height which are randomly fed into the taping machine. The taping head and the two side belts adjust automatically to each box size. The boxes are fed by lateral conveyor belts, driven by a single motor thus optimizing even sliding of the boxes and ensuring perfect alignment of the upper and lower flaps which in turn guarantees perfect sealing. These models can be used by non-specialist staff and, if combined with infeed and outfeed conveyors, represents a simple, effective and economical packing station.