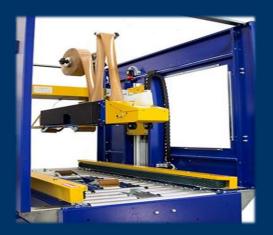

### **ZUMET MATIC X**

Automatic self-dimensioning carton sealer with gummed tape for top and bottom sealing of boxes.

The machine model is ideal to seal cartons, with different dimensions in length, width and height which are randomly fed into the taping machine. The taping head and the two side belts adjust automatically to each box size. The boxes are fed by lateral conveyor belts, driven by a single motor thus optimizing even sliding of the boxes and ensuring perfect alignment of the upper and lower flaps which in turn guarantees perfect sealing. These models can be used by non-specialist staff and, if combined with infeed and outfeed conveyors, represents a simple, effective and economical packing station.

| Gummed tape |                          |  |
|-------------|--------------------------|--|
|             |                          |  |
| ext. Ø      | mm. 460 max (18")        |  |
|             |                          |  |
| int. Ø      | mm. 50 - 76 (3")         |  |
|             |                          |  |
| width       | mm. 50 - 80 (2"- 3 1/8") |  |