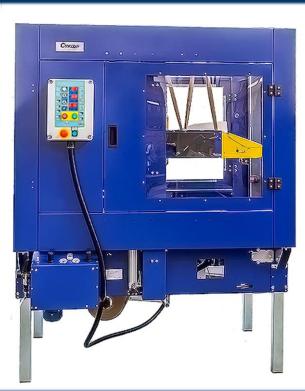

### **ZUMET MATIC X**

Automatic self-dimensioning carton sealer with gummed tape for top and bottom sealing of boxes.

The machine model is ideal to seal cartons, with different dimensions in length, width and height which are randomly fed into the taping machine. The taping head and the two side belts adjust automatically to each box size. The boxes are fed by lateral conveyor belts, driven by a single motor thus optimizing even sliding of the boxes and ensuring perfect alignment of the upper and lower flaps which in turn guarantees perfect sealing. These models can be used by non-specialist staff and, if combined with infeed and outfeed conveyors, represents a simple, effective and economical packing station.

### Technical data

| Dimensions            | mm. 1600x1140xh2000                     |
|-----------------------|-----------------------------------------|
| Mouling beink         | CEO 000                                 |
| Working height        | mm. 650 - 800                           |
| Weight                | Kg. 250 approx .                        |
|                       |                                         |
| Electrical data       | 220V 50/60 Hz 0,25 KW                   |
| Electrical protection | IP55<br>6 bar (90p.s.i.)                |
| Compressed air cycle  | 6.5 nl.                                 |
| Water                 | One reservoir per each head             |
| Speed feed belts      | 18m/ min                                |
| Capacity              | 5 case/min for the box length of 40cm * |